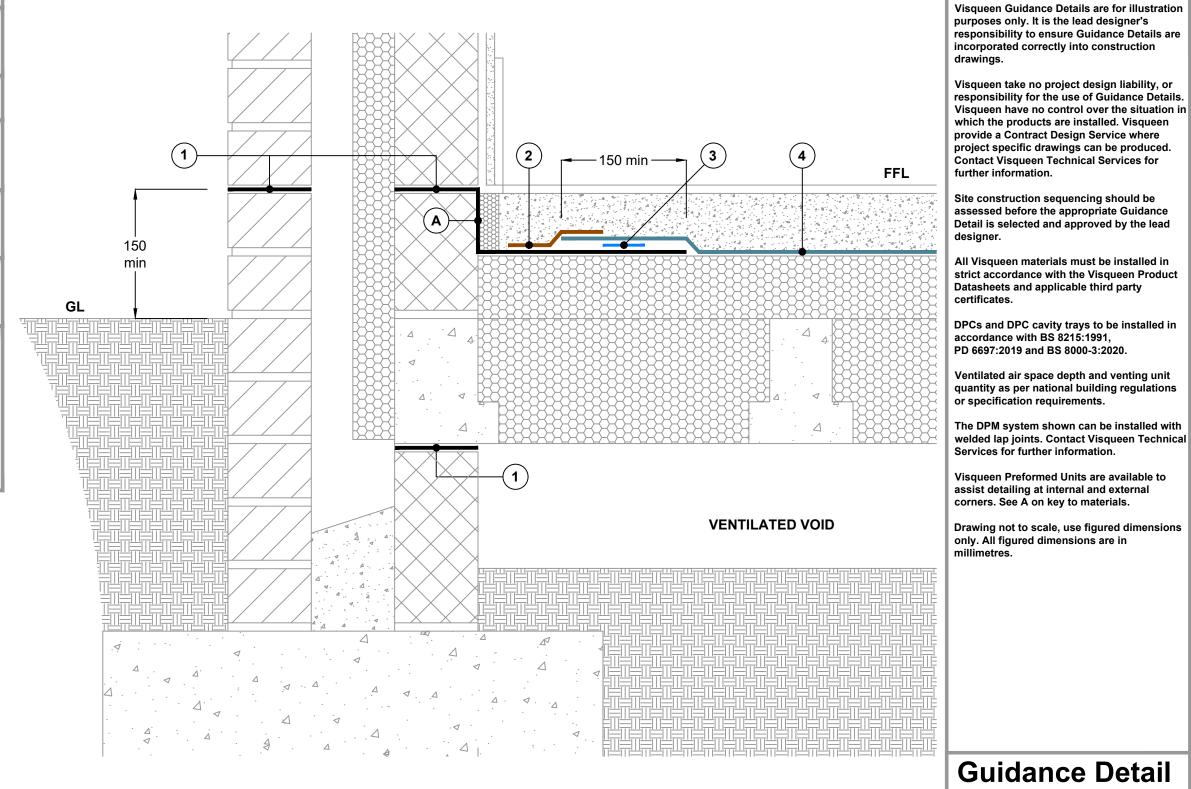

## **Key to materials:** Visqueen Zedex CPT High **Performance Damp Proof Course** VisqueenPro Single Sided Tape 2 VisqueenPro Double Sided 3 **Jointing Tape Visqueen High Performance Damp Proof Membrane PFU-553 Preformed Units at** corners

**Section View** 

**DPM ABOVE SLAB & INSULATION INSULATED FLOORING SYSTEM AT EXTERNAL MASONRY CAVITY WALL**